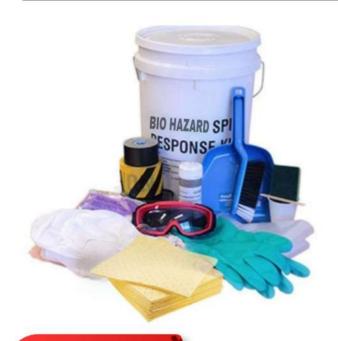

## **BIO-HAZARD SPILL KIT 25 Ltr**

SPLSK25BHZ ABSORBENCY: 25 Ltr

## **CONTAINS:**

> One Set of Perosnal Protective Equipments

> Safety Goggles: 1 Nos

> 3Ply MB Mask: 1 Nos

> Chemical Coverall: 1 Nos

> Safety Gloves: 1 pair

> Baricadding Tape: 1 Nos

> Shoe Cover: 1 Pair

> Clinical Wastage Bag with Tie: 5 Nos

> Absorbent Granules: 2500 Gms

> Caution Mat Yellow: 3 nos

> Chemical Absorbent Pads (Green & Blue): 20Nos

> Chemical Absorbent Socks (8cm x 1.2m): 2 Nos

> Pan & Brush: 1 Nos

SS 304 BOX WITH LUCK: 1 Nos
Rejected X-Ray Sheet: 2 Nos
Disinfectant Liquids: 250 ML

> Blotting Papers: 5 nos

SPILFIX SPLSK100BHZ Biohazard Spill Kits Specially Custome design and packed for quick & Effcient Response against Large Spillage.