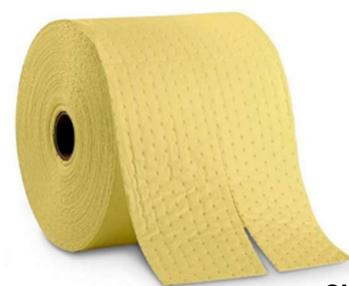

## CHEMICAL ABSORBENT ROLLS

**SPLROLLC** 

ABSORBENCY: 10-15 times of its Weight

ROLL GSM: 200 gsm, 240 gsm, 286 gsm, 300 gsm &

400 gsm

Dimenssion: 38 cm x 46 Mtr, 76 cm x 46 Mtr

## **FEATURES:**

- > Absorbs all liquids with a hydrophilic design.
- > Firtst choice for leaks of aggressive acids, alkalis, solvent and unknown chemicals.
- > The yellow warning colour highlights potential hazard.
- > Highly absorbent, Fine Fiber Construction won't leave behind Liquids or Fiber Residue.
- > Exclusive Dimple pattern speeds wicking of liquid throughout mat for faster, easier cleanup.
- > Easy-tear perporations let you take only what you need, so less mat used and save Cost.
- > Ideal for used in laboratory, to lay under machinery or for wiping down dirty surfaces or containers.
- Tough spunbond top layer won't rip, tear or fray and is UV resistant upto 12 month; provides long-term outdoor use without Degradation