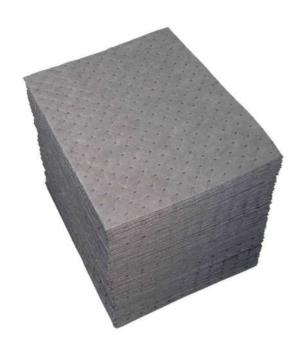

## **UNIVERSAL ABSORBENT PADS**

**SPLPADU** 

ABSORBENCY: 10-15 times of its Weight

PAD GSM: 200 gsm, 240 gsm, 286 gsm, 300 gsm &

400 gsm

Dimenssion: 35 cm x 50 cm, 30 cm x 50 cm. 38cm x

46 cm, 40 cm x 50 cm.

Packing: 100 nos / Bale & 200 nos / Bale

## **APPLICATION:**

- > All Liquids & Bases
- > Water based Liquids
- > Oil Based Liquids
- > Crude Oil
- > Other Acidic & Alkalis based Liquids

## **FEATURES:**

- > Absorbs all liquids and bases.
- > Suitable for long term use for cleaning, maintanance and repair works.
- > Fire Retardant as per ASTM 726.
- > Highly absorbent, Fine Fiber Construction won't leave behind Liquids or Fiber Residue.
- > Exclusive Dimple pattern speeds wicking of liquid throughout mat for faster, easier cleanup.
- > Easy-tear perporations let you take only what you need, so less mat used and save Cost.
- > Tough spunbond top layer won't rip, tear or fray and is UV resistant upto 12 month; provides long-term outdoor use without Degradation.