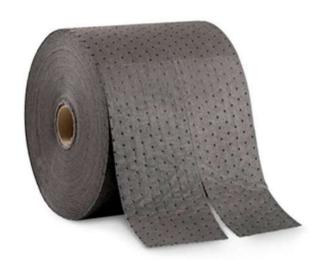

## UNIVERSAL ABSORBENT ROLL

**SPLROLLU** 

ABSORBENCY: 10-15 times of its Weight

PAD GSM: 200 gsm, 240 gsm, 286 gsm, 300 gsm &

400 gsm

Dimenssion: 38 cm x 46 Mtr, 76 cm x 46 Mtr

## **FEATURES:**

- > Absorbs all liquids and bases.
- > Suitable for long term use for cleaning, maintanance and repair works.
- > Fire Retardant as per ASTM 726.
- > Highly absorbent, Fine Fiber Construction won't leave behind Liquids or Fiber Residue.
- > Exclusive Dimple pattern speeds wicking of liquid throughout mat for faster, easier cleanup.
- > Easy-tear perporations let you take only what you need, so less mat used and save Cost.
- > Tough spunbond top layer won't rip, tear or fray and is UV resistant upto 12 month; provides long-term outdoor use without Degradation.